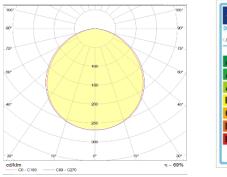

| 0,86 | 30W          | 3000-6000  | >80         | 1170x93x59         |
| OMEGA 150 40W | 6300              | 0,86 | 40W          | 3000-6000  | >80         | 1470x93x59         |
| OMEGA 250 60W | 9450              | 0,86 | 60W          | 3000-6000  | >80         | 2340x93x59         |
| OMEGA 300 80W | 12600             | 0,86 | 80W          | 3000-6000  | >80         | 2940x93x59         |

## **SPECIFICATION**

#### **Electrical parameters :**

| Voltage      | 220-240 VAC 50/60 Hz |
|--------------|----------------------|
| Power factor | ≥0,95                |
| THD          | <15%                 |

Working temperature -20°C - +50°C

#### **Optical parameters :**

Diffuser Beam angle Milky Symetrical

#### **Mechanical parameters :**

Housing Mounting Anonized aluminium Suspending







Kernel Electronics Co., Ltd. 401A, Win-United Big. 207, Huanshizong Rd. Guangzhou, 510010 China phone: 0886 20 85620350 Fax: 0886 20 85780474 www.kernelelectronics.com