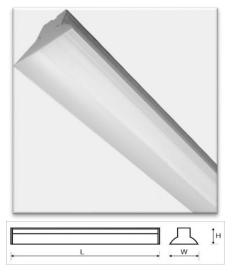

OMEGA is able to meet all of the requirements at offices, corridors, conference rooms shops and warehouses.

| ТҮРЕ          | LAMP<br>FLUX (lm) | LOR  | POWER<br>(W) | ССТ<br>(К) | CRI<br>(Ra) | DIMENSIONS<br>(mm) |
|---------------|-------------------|------|--------------|------------|-------------|--------------------|
| OMEGA 120 30W | 4725              | 0,86 | 30W          | 3000-6000  | >80         | 1170x93x59         |
| OMEGA 150 40W | 6300              | 0,86 | 40W          | 3000-6000  | >80         | 1470x93x59         |
| OMEGA 250 60W | 9450              | 0,86 | 60W          | 3000-6000  | >80         | 2340x93x59         |
| OMEGA 300 80W | 12600             | 0,86 | 80W          | 3000-6000  | >80         | 2940x93x59         |