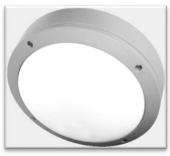

# LED CEILING LAMP LCCA

Modern ceiling lamp LCCA 220 dedicated to stairwells and corridors.

## **Characteristic:**

LCCA 220 – attractive new design and energy saving. Is a waterproof and shock resistant-

luminaire with a fresh, appealing design and while the long lifetime means that maintenance costs are kept to a minimum. LCCA 220 can be wall- or ceiling-mounted and is ideal for illumination of areas such as stairwells and corridors and entrances to the buildings. LCCA 220 can be wall- or ceiling-mounted and is ideal for illumination of areas such as stairwells and corridors and entrances to the buildings.