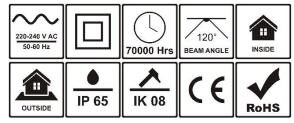

#### **Electrical parameters:**

Voltage 220-240 VAC 50/60 Hz

Power factor ≥0,85 THD <15%

Working temperature -20°C - +50°C

## **Optical parameters:**

Diffuser Milky, PMMA Beam angle Symetrical

### **Mechanical parameters:**

Housing Anonized aluminium

Mounting Suspending or surface

Kernel Electronics Co., Ltd. 401A, Win-United Big. 207, Huanshizong Rd. Guangzhou. 510010 China phone: 086 20 85620350 Fax: 0086 20 3780474 www.kernellectronics.com