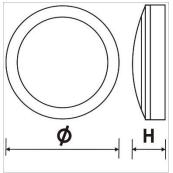

| ТҮРЕ             | LAMP<br>FLUX<br>(lm) | LOR  | POWER<br>(W) | <b>ССТ</b> (к) | CRI<br>(Ra) | DIMENSIONS (mm) |
|------------------|----------------------|------|--------------|----------------|-------------|-----------------|
| LCCA 220 7W      | 900                  | 0,65 | 7W           | 3000-6000      | >80         | 220x70          |
| LCCA 220 11W M   | 1300                 | 0,65 | 11W          | 3000-6000      | >80         | 220x70          |
| LCCA 220 7W M    | 900                  | 0,65 | 7W           | 3000-6000      | >80         | 220x70          |
| LCCA 220 12W M+D | 1300                 | 0,65 | 3 - 12W      | 3000-6000      | >80         | 220x70          |