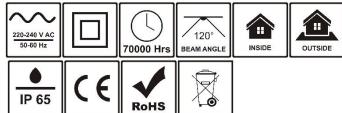

#### **Electrical parameters:**

Voltage 220-240 VAC 50/60 Hz

Power factor ≥0,95 THD <15%

Working temperature -20°C - +50°C

## **Optical parameters:**

Diffuser Milky, PMMA Beam angle Symetrical

## **Mechanical parameters:**

Housing Anonized aluminium

Mounting Suspending or surface

Kernel Electronics Co., Ltd. 4018, Win-United Big. 207, Ruanshizong Ri Guangzhou, 510010 China phone: 0086 20 85620350 Fax: 0086 20 86780474 www.kernelelectronics.com