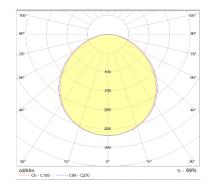

and maintaining is very easy.

| ТҮРЕ         | LAMP      | LOR  | POWER | ССТ       | CRI  | DIMENSIONS |
|--------------|-----------|------|-------|-----------|------|------------|
|              | FLUX (lm) |      | (W)   | (K)       | (Ra) | (mm)       |
| IPLL 60 30W  | 4725      | 0,81 | 30W   | 3000-6000 | >80  | 600x70x90  |
| IPLL 90 40W  | 6300      | 0,81 | 40W   | 3000-6000 | >80  | 900x70x90  |
| IPLL 120 60W | 9450      | 0,81 | 60W   | 3000-6000 | >80  | 1200x70x90 |

# **SPECIFICATION**

#### **Electrical parameters:**

Voltage 220-240 VAC 50/60 Hz

Power factor ≥0,95 THD <15%

Working temperature -20°C - +50°C

## **Optical parameters:**

Diffuser Milky, PMMA Beam angle Symetrical

## **Mechanical parameters:**

Housing Anonized aluminium

Mounting Suspending or surface







Kernel Electronics Co., Ltd. 4018, Win-United Big. 207, Ruanshizong Ri Guangzhou, 510010 China phone: 0086 20 85620350 Fax: 0086 20 86780474 www.kernelelectronics.com