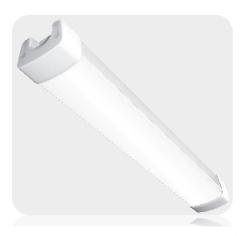

# LED LINEAR LAMP IPLL

Modern linear lamp IPLL dedicated to underground car parks, tunnels, sports halls, production halls, warehouses.

Waterproof IPLL can be used to replace traditional waterproof luminaires with fluorescent lamps.

The process of installing and maintaining is very easy.

| ТҮРЕ         | LAMP      | LOR  | POWER | ССТ       | CRI  | DIMENSIONS |
|--------------|-----------|------|-------|-----------|------|------------|
|              | FLUX (lm) |      | (W)   | (K)       | (Ra) | (mm)       |
| IPLL 60 30W  | 4725      | 0,81 | 30W   | 3000-6000 | >80  | 600x70x90  |
| IPLL 90 40W  | 6300      | 0,81 | 40W   | 3000-6000 | >80  | 900x70x90  |
| IPLL 120 60W | 9450      | 0,81 | 60W   | 3000-6000 | >80  | 1200x70x90 |