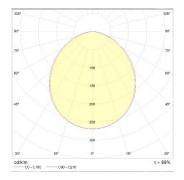

lighting with a modern, distinctive design.

These flat luminaires can also be used to form light-lines.

| ТҮРЕ        | LAMP      | LOR  | POWER | сст       | CRI  | DIMENSIONS |
|-------------|-----------|------|-------|-----------|------|------------|
|             | FLUX (lm) |      | (W)   | (K)       | (Ra) | (mm)       |
| ECO 120 30W | 4725      | 0,79 | 30W   | 3000-6000 | >80  | 1170X53X42 |
| ECO 150 40W | 6300      | 0,79 | 40W   | 3000-6000 | >80  | 1470X53X42 |

### **SPECIFICATION**

#### **Electrical parameters:**

Voltage 220-240 VAC 50/60 Hz

Power factor ≥0,95 THD <15%

Working temperature -20°C - +50°C

#### **Optical parameters:**

Diffuser Milky, PMMA Beam angle Symetrical

#### **Mechanical parameters:**

Housing Anonized aluminium

Mounting Suspending or surface







Kernel Electronics Co., Ltd. 401A, Win-United Blg. 207, Huanshizong R Guangzhou, 510010 China phone: 0886 20 85620350 Fax: 0086 20 86780474 www.kernelelectronics.com