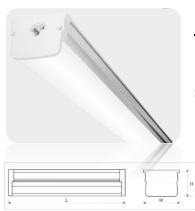

# LED LINEAR LAMP ECO

Modern linear lamp ECO dedicated to shops, schools, offices, corridors, warehouses.

**RoHS** 

## **Characteristic:**

ECO – top-class lighting in a fresh, appealing design. We all feel and perform better in a pleasant, comfortable working environment.

The ECO family are surface-mounted luminaires combines best-in-class lighting with a modern, distinctive design.

These flat luminaires can also be used to form light-lines.

| ТҮРЕ        | LAMP      | LOR  | POWER | сст       | CRI  | DIMENSIONS |
|-------------|-----------|------|-------|-----------|------|------------|
|             | FLUX (lm) |      | (W)   | (K)       | (Ra) | (mm)       |
| ECO 120 30W | 4725      | 0,79 | 30W   | 3000-6000 | >80  | 1170X53X42 |
| ECO 150 40W | 6300      | 0,79 | 40W   | 3000-6000 | >80  | 1470X53X42 |

#### **Mechanical parameters:**

Housing Anonized aluminium

Mounting Suspending or surface

Kernel Electronics Co., Ltd. 401A, Win-United Blg. 207, Huanshizong R Guangzhou, 510010 China phone: 0886 20 85620350 Fax: 0086 20 86780474 www.kernelelectronics.com